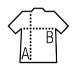

#### **Available sizes**

| Sizes | XXS   | XS    | S     | М     | L     | XL    | XXL   | 3XL   | 4XL   |
|-------|-------|-------|-------|-------|-------|-------|-------|-------|-------|
| A/B   | 64/48 | 66/51 | 68/54 | 69/57 | 70/60 | 71/63 | 72/66 | 74/70 | 76/74 |