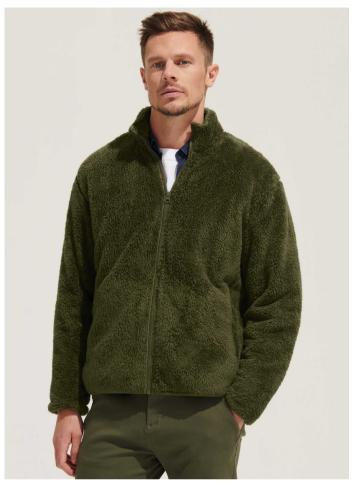

## UNISEX FLEECE ZIP JACKET

04022

## Quality

Polar fleece 275

70% recycled polyester - 30% polyester

#### **Style**

Main fastening and side pockets with injection moulded plastic zip Tone-on-tone metal zip puller Cut and sewn Neck tape Tone-on-tone elasticated bias on the cuffs and hem